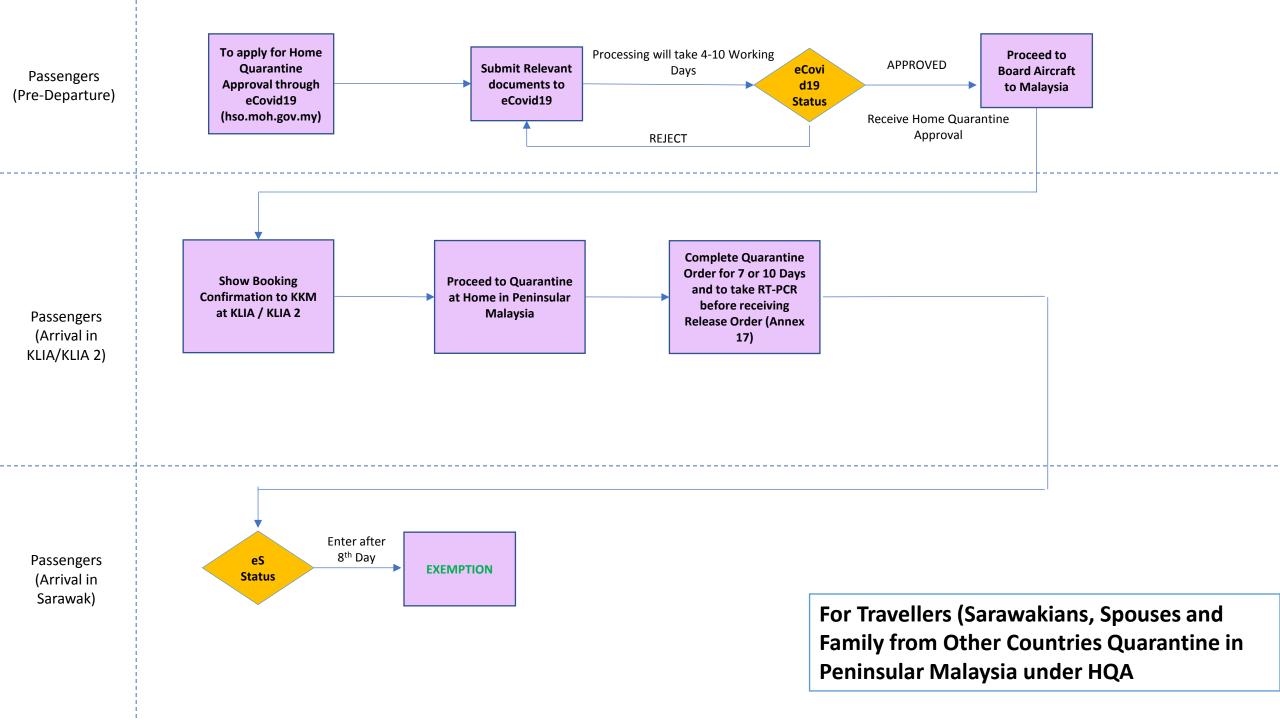

#### INTERNATIONAL TRAVELLERS:

- •Sarawakian/ Sarawakian Spouse + Family travel from outside Malaysia and transit in Peninsular Malaysia is required to undergo **MANDATORY** QUARANTINE at 1<sup>st</sup> Point of Entry in Malaysia (KLIA/KLIA2)
- Enter Hotel for quarantine centre can be done at <a href="https://sarawakdisastermc.com/eshotel">https://sarawakdisastermc.com/eshotel</a> via State Liaison Office Sarawak (Quarantine Centre in Peninsular Malaysia) within 7-10 working days prior departure to Malaysia.
- For Non-Sarawakian (including long term pass holder) is required to undergo **MANDATORY QUARANTINE** at 1<sup>st</sup> Point of Entry in Malaysia (KLIA/KLIA2) managed by Ministry of Health Malaysia.