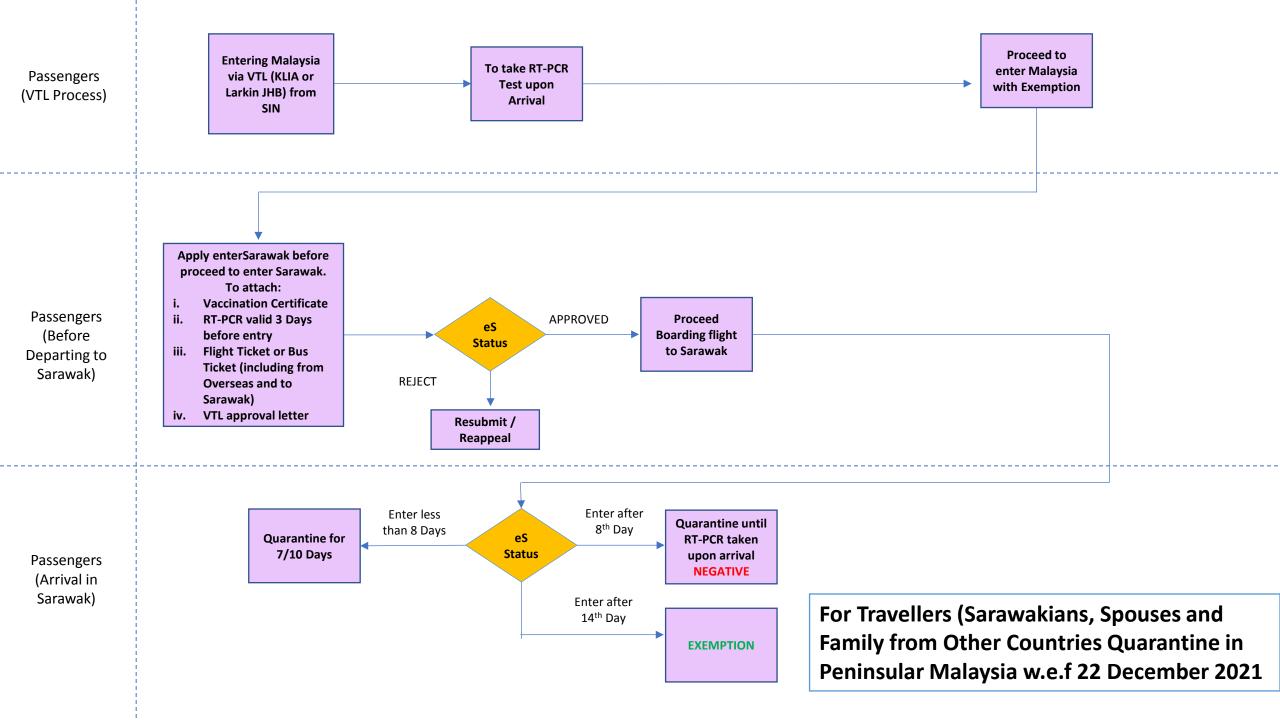

## VACCINATED TRAVEL LANE (VTL) AND LANGKAWI TRAVEL BUBBLE

#### **VACCINATED TRAVEL LANE (VTL) SINGAPORE - MALAYSIA**

ALL TRAVELLERS UNDER SINGAPORE – MALAYSIA VACCINATED TRAVEL LANE (VTL) WILL STILL BE REQUIRED TO UNDERGO QUARANTINE AT DESIGNATED QUARANTINE CENTRE UPON ARRIVAL IN SARAWAK IF ARRIVE LESS THAN 7 DAYS TO MALAYSIA