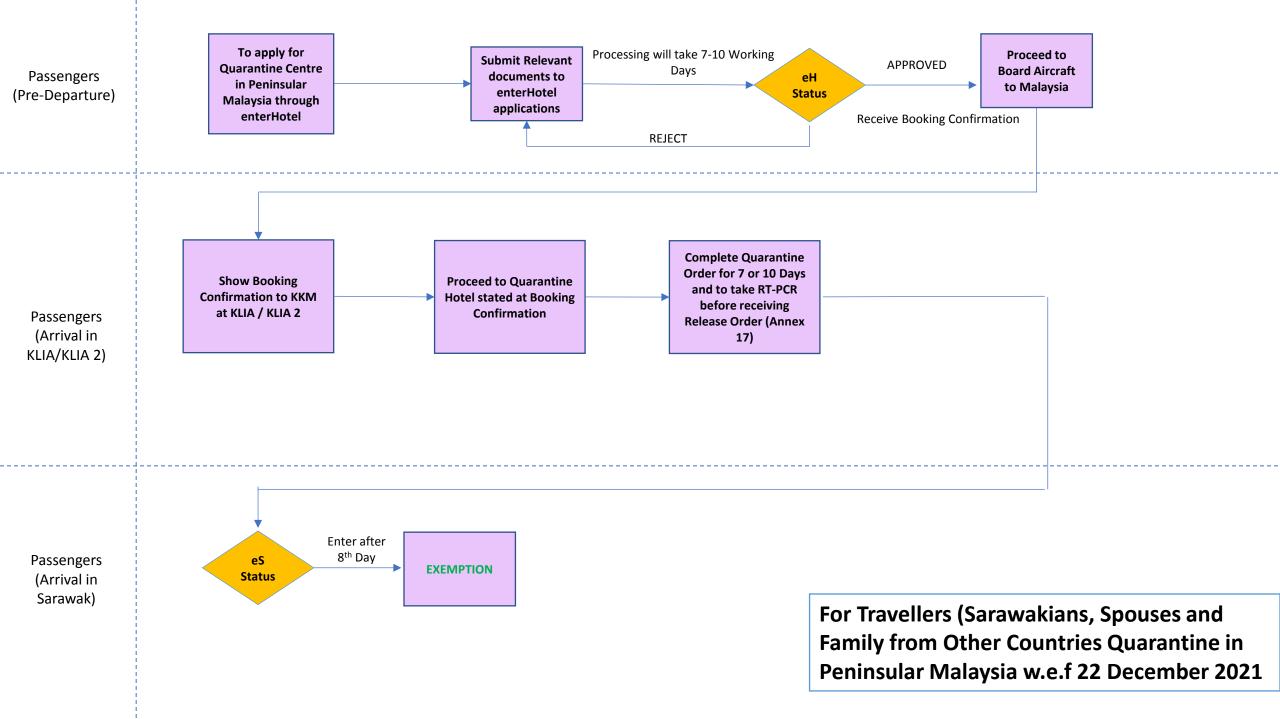

#### INTERNATIONAL TRAVELLERS:

- •Sarawakian/ Sarawakian Spouse + Family travel from outside Malaysia and transit in Peninsular Malaysia is required to undergo **MANDATORY** QUARANTINE at 1<sup>st</sup> Point of Entry in Malaysia (KLIA/KLIA2)
- Enter Hotel for quarantine centre can be done at <a href="https://sarawakdisastermc.com/eshotel">https://sarawakdisastermc.com/eshotel</a> via State Liaison Office Sarawak (Quarantine Centre in Peninsular Malaysia) within 7-10 working days prior departure to Malaysia.
- For Non-Sarawakian (including long term pass holder) is required to undergo **MANDATORY QUARANTINE** at 1<sup>st</sup> Point of Entry in Malaysia (KLIA/KLIA2) managed by Ministry of Health Malaysia.