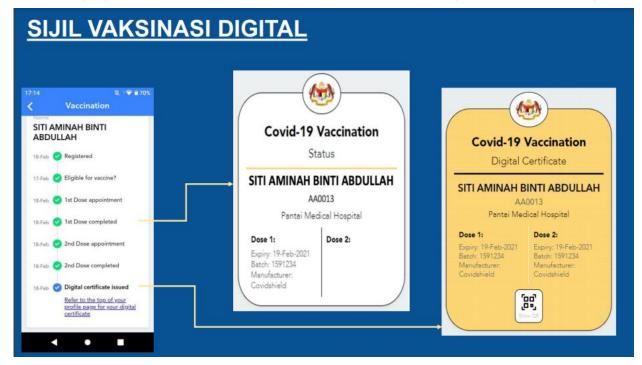

#### VACCINATION DIGITAL CERTIFICATE

- TO ATTACH VACCINATION DIGITAL CERTIFICATE OR VACCINATION CARD
- ONLY COVID-19 VACCINE UNDER WORLD HEALTH ORGANIZATION IS RECOGNIZED
- REQUIRED TO CONVERT VACCINATION CERTIFICATE FROM OUTSIDE MALAYSIA INTO MYSEJAHTERA

DIGITAL CERTIFICATE OF COMPLETE VACCINATION 2 DOSES FOR APPLICANTS

COMPLETE DOSE IS DEFINE AS 14 DAYS AFTER DATE OF VACCINATION IS TAKEN (FOR DOUBLE DOSE VACCINE) OR 28 DAYS AFTER DATE OF VACCINATION (FOR SINGLE DOSE VACCINE)